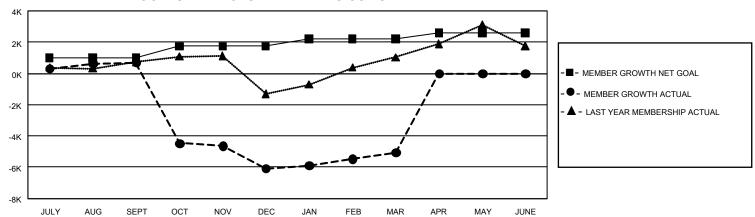

| Members               |                           |                         |                                              |  |  |  |  |  |  |
|-----------------------|---------------------------|-------------------------|----------------------------------------------|--|--|--|--|--|--|
| RESULTS FOR 2022-2023 |                           |                         |                                              |  |  |  |  |  |  |
| QUARTER               | MEMBER GROWTH NET<br>GOAL | MEMBER GROWTH<br>ACTUAL | DROPPED MEMBERS ACTUAL (including transfers) |  |  |  |  |  |  |
| JULY/AUG/SE           | EPT 985                   | 2,022                   | 1,095                                        |  |  |  |  |  |  |
| OCT/NOV/DE            | C 750                     | 715                     | 7,431                                        |  |  |  |  |  |  |
| JAN/FEB/MAF           | R 470                     | 1,750                   | 408                                          |  |  |  |  |  |  |
| APR/MAY/JUI           | NE 380                    | 0                       | 0                                            |  |  |  |  |  |  |

## GOALS AND ACTUAL MEMBERS CUMULATIVE

| DROPPED CLUBS: 331 |       | 622 CLUBS OF 1,521 ADDED 1<br>OR MORE NEW MEMBERS | GENDER DISTRIBUTION                   |                 |
|--------------------|-------|---------------------------------------------------|---------------------------------------|-----------------|
|                    |       |                                                   | MALE                                  | 25,335 (65.11%) |
|                    |       |                                                   | FEMALE                                | 13,561 (34.85%) |
| DROPPED MEMBERS    |       |                                                   | NON BINARY                            | 1 (0.00%)       |
| DECEASED           | 62    |                                                   | PREFER NOT TO ANSWER                  | 16 (0.04%)      |
| CLUB CANCELLED     | 6,497 |                                                   | TOTAL FAMILY UNIT MEMBERS             | 21,837          |
| OTHER              | 2,374 | CLICK HERE FOR                                    | ,                                     |                 |
| TOTAL              | 8,933 | CUMULATIVE MEMBERSHIP DATA                        | FAMILY MEMBERS PAYING HALF DUES 12,74 |                 |