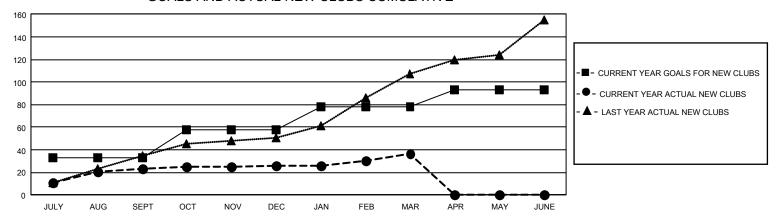

## GMT Constitutional Area 6, Group K

REPORT DOES NOT INCLUDE CLUBS IN UNDISTRICTED AREAS.

| Clubs                 |               |           |               |  |  |  |  |
|-----------------------|---------------|-----------|---------------|--|--|--|--|
| RESULTS FOR 2022-2023 |               |           |               |  |  |  |  |
| QUARTER               | NEW CLUB GOAL | NEW CLUBS | DROPPED CLUBS |  |  |  |  |
| JULY/AUG/SEPT         | 99            | 23        | 14            |  |  |  |  |
| OCT/NOV/DEC           | 75            | 3         | 304           |  |  |  |  |
| JAN/FEB/MAR           | 60            | 11        | 13            |  |  |  |  |
| APR/MAY/JUNE          | 45            | 0         | 0             |  |  |  |  |

## GOALS AND ACTUAL NEW CLUBS CUMULATIVE